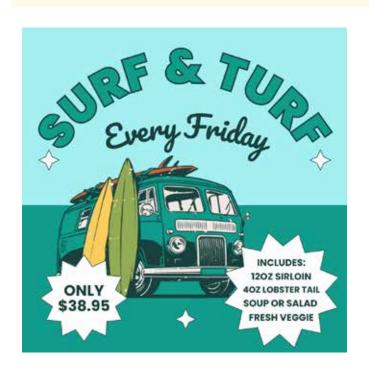

**FRIDAY - SURF AND TURF:** Treat yourself to the ultimate indulgence with our Surf and Turf special on Fridays. Savor a mouthwatering 12oz Prime Top Sirloin paired perfectly with a 4oz lobster tail, served alongside your choice of soup or salad, vegetables, rolls, and drawn butter. It's a decadent dining experience fit for royalty.