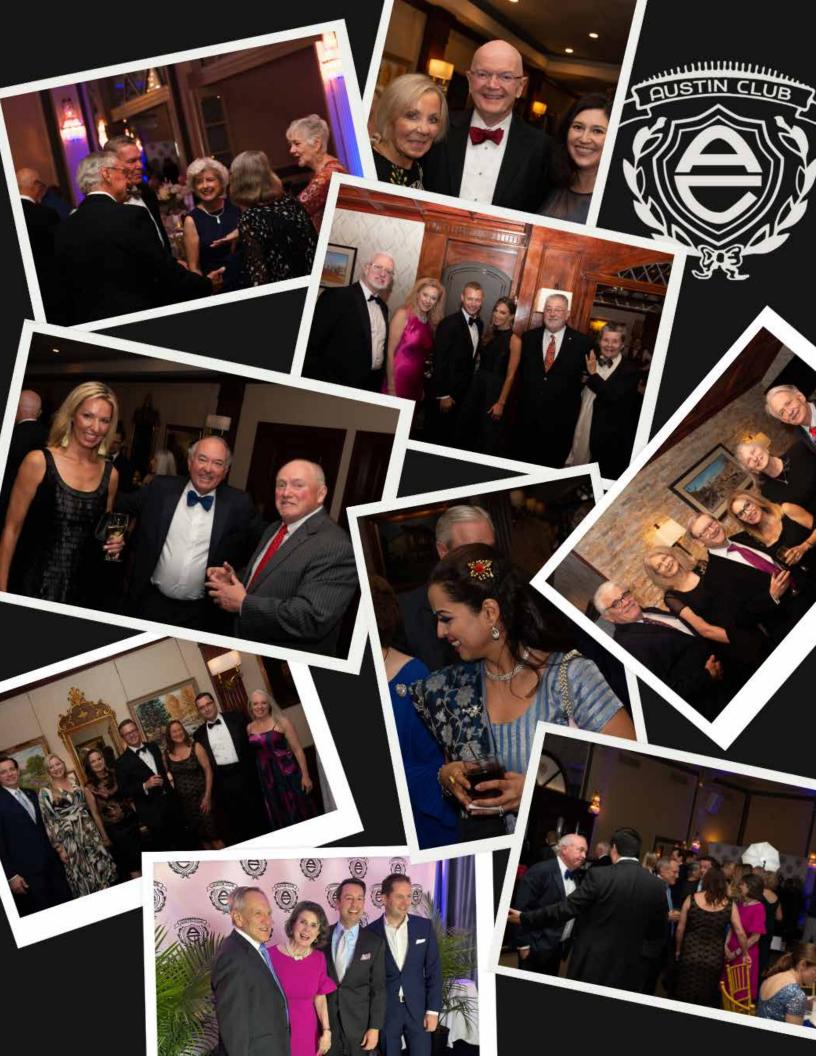

ON THE COVER
The 75th Anniversary
Gala tablescape.

# A note from Ken Richardson

kenr@austinclub.com

Greetings,

Summer has returned, and we have many great dining events in store for you. I'd like to thank everyone who attended the 75th Annual General Membership Meeting on Wednesday, May 8th, and those who joined us for the 75th Anniversary Gala on Saturday, May 18th. Both events were very well attended, and based on the numerous emails, calls, and thank-you notes we received, the Gala was spectacular. For those who could not join us for this *Wnce in a lifetime* event, we have a few memorable items specifically manufactured to commemorate the club's 75th anniversary. See page 10 for more details.