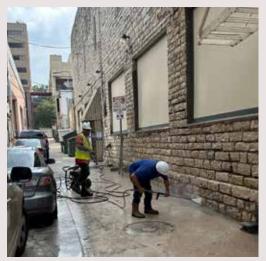

In exciting news, the Millett Foundation has received an \$85,000 grant for the restoration of the West wall of our beautiful historic building. The project, which will take approximately two months, involves removing and replacing old mortar and cement, installing new rain gutters, and recaulked all West-facing windows. The foundation is deeply grateful for the continued support from the City of Austin and the Historic Landmark Commission in awarding these grants to the Millett Foundation.